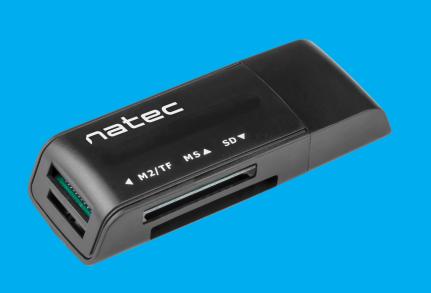

## FEATURES:

- 4 cards sockets

- Compact size

## **PRODUCT SPECIFICATION:**

| Interface             | USB 2.0                                                                                               |                                        |
|-----------------------|-------------------------------------------------------------------------------------------------------|----------------------------------------|
| Number of cards ports | 4                                                                                                     |                                        |
| Cards supported       | SD, Mini SD (adapter needed), Micro<br>SD, MMC, RS-MMC, Memory Stick,<br>Memory Stick Pro/Duo/Pro Duo | Tata.                                  |
| Maximum transfer rate | 480 Mb/s                                                                                              | ************************************** |
|                       | Windows XP/7/8/10, Linux 2.4 or                                                                       |                                        |