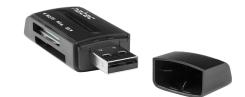

## FEATURES:

- 4 cards sockets

- Compact size

## **PRODUCT SPECIFICATION:**

| Interface             | USB 2.0                                                                                               |                                        |
|-----------------------|-------------------------------------------------------------------------------------------------------|----------------------------------------|
| Number of cards ports | 4                                                                                                     |                                        |
| Cards supported       | SD, Mini SD (adapter needed), Micro<br>SD, MMC, RS-MMC, Memory Stick,<br>Memory Stick Pro/Duo/Pro Duo | Tata.                                  |
| Maximum transfer rate | 480 Mb/s                                                                                              | ************************************** |
|                       | Windows XP/7/8/10, Linux 2.4 or                                                                       |                                        |